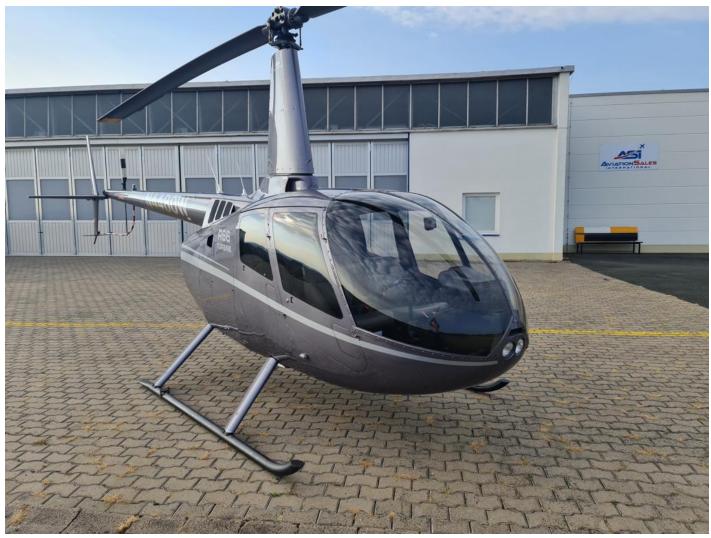

## Robinson R66 N4480W

+ EU Vat SOLD

ASI is proud to present this Robinson R66 with just one UK based private owner from new. This beautiful helicopter was always stored in a heated hangar and only flown by a professional pilot.

No damage, clean original metallic silver paintwork with grey leather interior.

US registered aircraft so 100 hour servicing and no full rebuild until 2,000 hours.

Swiss VAT Included

## Aircraft details

| AIRCRAFT TYPE   | Helicopter        |
|-----------------|-------------------|
| MAKE            | Robinson          |
| MODEL           | R66               |
| YEAR            | 2012              |
| REGISTRATION    | N4480W            |
| AIRFRAME HOURS  | 1055              |
| ENGINE          | Rolls-Royce RR300 |
| ENGINE HOURS    | 1055              |
| ENGINE POWER    | 300               |
|                 |                   |
| PROPELLER       |                   |
| PROPELLER HOURS | 1055              |