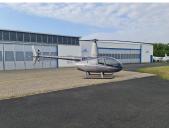

## Robinson R66 N4480W

+ EU Vat SOLD

ASI is proud to present this Robinson R66 with just one UK based private owner from new. This beautiful helicopter was always stored in a heated hangar and only flown by a professional pilot.

No damage, clean original metallic silver paintwork with grey leather interior.

US registered aircraft so 100 hour servicing and no full rebuild until 2,000 hours.

Swiss VAT Included