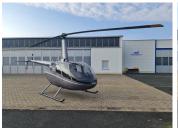

## Robinson R66 N4480W

+ EU Vat SOLD

ASI is proud to present this Robinson R66 with just one UK based private owner from new. This beautiful helicopter was always stored in a heated hangar and only flown by a professional pilot.

No damage, clean original metallic silver paintwork with grey leather interior.

US registered aircraft so 100 hour servicing and no full rebuild until 2,000 hours.

Swiss VAT Included

## Aircraft details

| AIRCRAFT TYPE   | Helicopter        |
|-----------------|-------------------|
| MAKE            | Robinson          |
| MODEL           | R66               |
| YEAR            | 2012              |
| REGISTRATION    | N4480W            |
| AIRFRAME HOURS  | 1055              |
| ENGINE          | Rolls-Royce RR300 |
| ENGINE HOURS    | 1055              |
| ENGINE POWER    | 300               |
|                 |                   |
| PROPELLER       |                   |
| PROPELLER HOURS | 1055              |