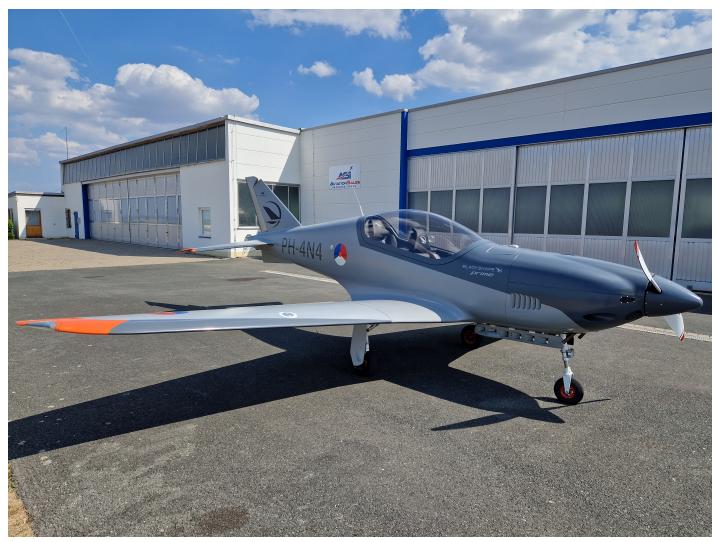

## Blackshape BS100 Prime PH-4N4

ASI present this high performance Blackshape Prime.

Fast, agile and smooth.

Fully equipped with autopilot, retractable landing gear, ballistic parachute (incase you need it) and full spectrum avionics being the cherry on top.

With it's special shape you can feel like one of top gun's pilots.

You need to see this plane!

## Aircraft details

| AIRCRAFT TYPE   | Single Engine Piston |
|-----------------|----------------------|
| MAKE            | Blackshape           |
| MODEL           | Prime BS100          |
| YEAR            | 2016                 |
| REGISTRATION    | PH-4N4               |
| AIRFRAME HOURS  | 737 h                |
| ENGINE          | Rotax 912ULS         |
| ENGINE HOURS    | 737 h                |
| ENGINE POWER    | 100 PS               |
| PROPELLER       | MT-Propeller         |
|                 |                      |
| PROPELLER HOURS | 4 h                  |