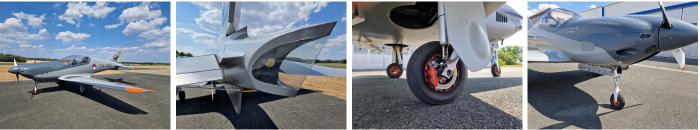

## Blackshape BS100 Prime PH-4N4

ASI present this high performance Blackshape Prime.

Fast, agile and smooth.

Fully equipped with autopilot, retractable landing gear, ballistic parachute (incase you need it) and full spectrum avionics being the cherry on top.

## Aircraft details

| AIRCRAFT TYPE   | Single Engine Piston |
|-----------------|----------------------|
| MAKE            | Blackshape           |
| MODEL           | Prime BS100          |
| YEAR            | 2016                 |
| REGISTRATION    | PH-4N4               |
| AIRFRAME HOURS  | 737 h                |
| ENGINE          | Rotax 912ULS         |
| ENGINE HOURS    | 737 h                |
| ENGINE POWER    | 100 PS               |
| PROPELLER       | MT-Propeller         |
|                 |                      |
| PROPELLER HOURS | 4 h                  |