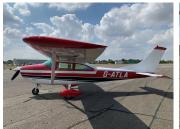

## **C182 G-ATLA**

+ EU Vat SOLD

ASI is very proud to present this excellent condition, 1966 Cessna 182J, G-ATLA. This aircraft is in immaculate condition, having been carefully looked after, and is a great example of a classic 182.

The exterior is in excellent condition, having always been hangared and has been corrosion proofed, sporting a striking red and white paint scheme, with chrome nose cone.