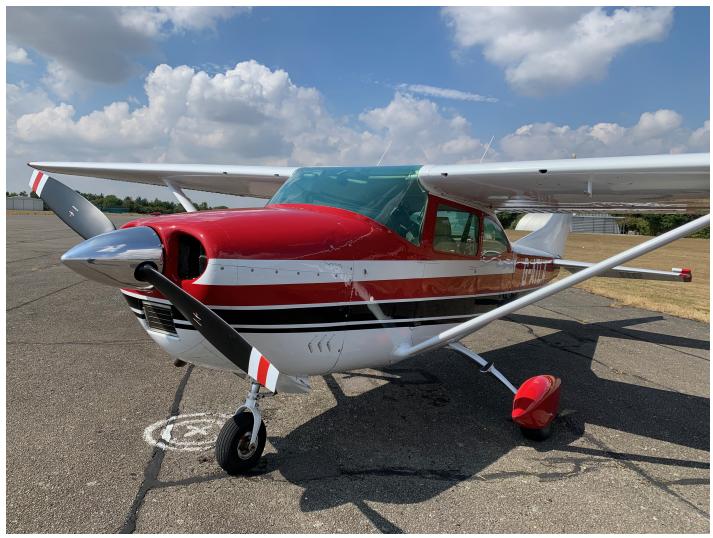

## **C182 G-ATLA**

+ EU Vat SOLD

ASI is very proud to present this excellent condition, 1966 Cessna 182J, G-ATLA. This aircraft is in immaculate condition, having been carefully looked after, and is a great example of a classic 182.

The exterior is in excellent condition, having always been hangared and has been corrosion proofed, sporting a striking red and white paint scheme, with chrome nose cone.