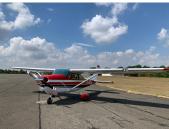

## **C182 G-ATLA**

+ EU Vat SOLD

ASI is very proud to present this excellent condition, 1966 Cessna 182J, G-ATLA. This aircraft is in immaculate condition, having been carefully looked after, and is a great example of a classic 182.

The exterior is in excellent condition, having always been hangared and has been corrosion proofed, sporting a striking red and white paint scheme, with chrome nose cone.