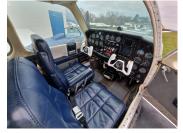

## **Beech Baron 58 EC-HZJ**

+ EU Vat

ASI are proud to present this Beechcraft Baron 58 built it 1978 with a total of 4072 hours since new. If you are looking for a good all round touring aircraft then this Barron 58 can't be beaten. The aircraft benefits from having club seating in the rear so a total of six seats. Both the engines and prop are overhauled.

## **Avionics**

GARMIN GMA340
GARMIN NAV/COM/GPS GNS430
KING NAV/COM KX-155
COM DITTEL KRT2
TRANSPONDER TRIG TT31
COLOR RADAR HONEYWELL RDS82VP
DME KING KN62
ADF KING KR87
ELT KANNAD 406 AF-COMPACT