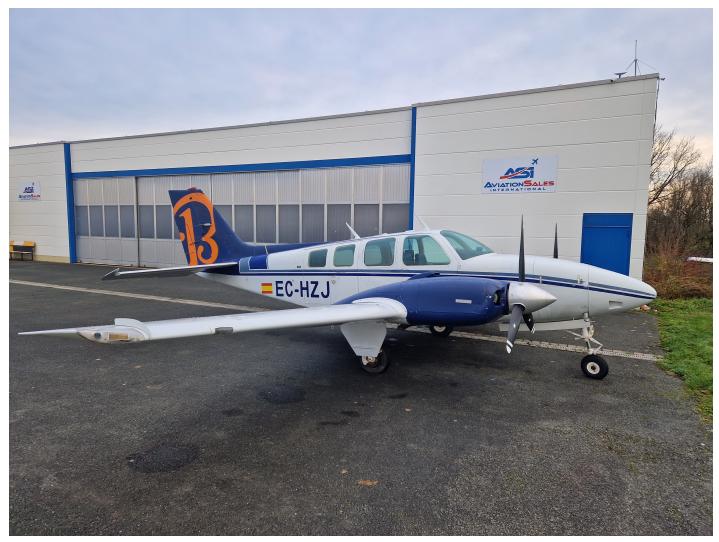

## **Beech Baron 58 EC-HZJ**

+ EU Vat

ASI are proud to present this Beechcraft Baron 58 built it 1978 with a total of 4072 hours since new. If you are looking for a good all round touring aircraft then this Barron 58 can't be beaten. The aircraft benefits from having club seating in the rear so a total of six seats. Both the engines and prop are overhauled.

The aircraft is in our showroom at Neustadt Aisch EDQN and can be viewed any time.

## Aircraft details

| AIRCRAFT TYPE   | Multi Engine Piston   |
|-----------------|-----------------------|
| MAKE            | Beechcraft            |
| MODEL           | Baron 58              |
| YEAR            | 1978                  |
| REGISTRATION    | EC-HZJ                |
| AIRFRAME HOURS  | 4072                  |
| ENGINE          | Continental IO-520-C  |
| ENGINE HOURS    | 80 h                  |
| ENGINE POWER    | 285 PS                |
| PROPELLER       | Hartzell PHC-J3YF-2UF |
| PROPELLER HOURS | 80 h                  |
| ARC DUE         | 06/2023               |