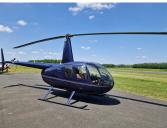

## **Robinson R44 Raven I**

+ EU Vat SOLD

ASI are proud to present this highly specified Robinson R44 helicopter. The aircraft was supplied factory new in 2018 and has since flown around 640 hours total time with one owner. The interior and exterior is in a perfect shape! The helicopter is fitted with the an Espen EFD1000H, also the avionic includes the GTR225B Com and GTX327. If you are looking for a like new aircraft then look no further. There is no damage history. We are currently in the process of registering the helicopter under the FAA but it would also be possible to have it on an EASA registration.