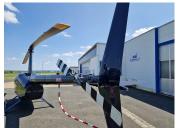

## **Robinson R44 Raven I**

+ EU Vat SOLD

ASI are proud to present this highly specified Robinson R44 helicopter. The aircraft was supplied factory new in 2018 and has since flown around 640 hours total time with one owner. The interior and exterior is in a perfect shape! The helicopter is fitted with the an Espen EFD1000H, also the avionic includes the GTR225B Com and GTX327. If you are looking for a like new aircraft then look no further. There is no damage history. We are currently in the process of registering the helicopter under the FAA but it would also be possible to have it on an EASA registration.

## Aircraft details

| AIRCRAFT TYPE   | Helicopter       |
|-----------------|------------------|
| MAKE            | Robinson         |
| MODEL           | R44 Raven I      |
| YEAR            | 2018             |
| REGISTRATION    | FAA or EASA      |
| AIRFRAME HOURS  | 640 h            |
| ENGINE          | Lycoming O-540   |
| ENGINE HOURS    | 640 h            |
| ENGINE POWER    | 350 PS           |
| PROPELLER       | 2-Blade Standard |
| PROPELLER HOURS | 640 h            |
| ARC DUE         | 11/2023          |