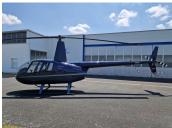

## **Robinson R44 Raven I**

+ EU Vat SOLD

ASI are proud to present this highly specified Robinson R44 helicopter. The aircraft was supplied factory new in 2018 and has since flown around 640 hours total time with one owner. The interior and exterior is in a perfect shape! The helicopter is fitted with the an Espen EFD1000H, also the avionic includes the GTR225B Com and GTX327. If you are looking for a like new aircraft then look no further. There is no damage history. We are currently in the process of registering the helicopter under the FAA but it would also be possible to have it on an EASA registration.

## Aircraft details

| AIRCRAFT TYPE   | Helicopter       |
|-----------------|------------------|
| MAKE            | Robinson         |
| MODEL           | R44 Raven I      |
| YEAR            | 2018             |
| REGISTRATION    | FAA or EASA      |
| AIRFRAME HOURS  | 640 h            |
| ENGINE          | Lycoming O-540   |
| ENGINE HOURS    | 640 h            |
| ENGINE POWER    | 350 PS           |
| PROPELLER       | 2-Blade Standard |
| PROPELLER HOURS | 640 h            |
| ARC DUE         | 11/2023          |