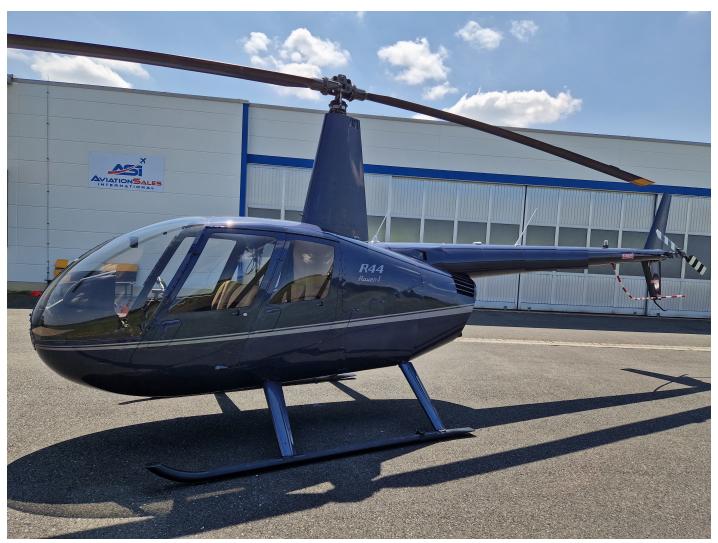

## **Robinson R44 Raven I**

+ EU Vat SOLD

ASI are proud to present this highly specified Robinson R44 helicopter. The aircraft was supplied factory new in 2018 and has since flown around 640 hours total time with one owner. The interior and exterior is in a perfect shape! The helicopter is fitted with the an Espen EFD1000H, also the avionic includes the GTR225B Com and GTX327. If you are looking for a like new aircraft then look no further. There is no damage history. We are currently in the process of registering the helicopter under the FAA but it would also be possible to have it on an EASA registration.

## Aircraft details

| AIRCRAFT TYPE   | Helicopter       |
|-----------------|------------------|
| MAKE            | Robinson         |
| MODEL           | R44 Raven I      |
| YEAR            | 2018             |
| REGISTRATION    | FAA or EASA      |
| AIRFRAME HOURS  | 640 h            |
| ENGINE          | Lycoming O-540   |
| ENGINE HOURS    | 640 h            |
| ENGINE POWER    | 350 PS           |
| PROPELLER       | 2-Blade Standard |
| PROPELLER HOURS | 640 h            |
| ARC DUE         | 11/2023          |