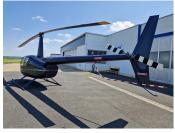

## **Robinson R44 Raven I**

+ EU Vat SOLD

ASI are proud to present this highly specified Robinson R44 helicopter. The aircraft was supplied factory new in 2018 and has since flown around 640 hours total time with one owner. The interior and exterior is in a perfect shape! The helicopter is fitted with the an Espen EFD1000H, also the avionic includes the GTR225B Com and GTX327. If you are looking for a like new aircraft then look no further. There is no damage history. We are currently in the process of registering the helicopter under the FAA but it would also be possible to have it on an EASA registration.

## Aircraft details

| AIRCRAFT TYPE   | Helicopter       |
|-----------------|------------------|
| MAKE            | Robinson         |
| MODEL           | R44 Raven I      |
| YEAR            | 2018             |
| REGISTRATION    | FAA or EASA      |
| AIRFRAME HOURS  | 640 h            |
| ENGINE          | Lycoming O-540   |
| ENGINE HOURS    | 640 h            |
| ENGINE POWER    | 350 PS           |
| PROPELLER       | 2-Blade Standard |
| PROPELLER HOURS | 640 h            |
| ARC DUE         | 11/2023          |