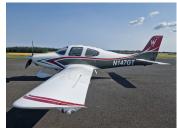

## Cirrus SR22 G2 GTS N147GT

307,000.00 EUR

Aviation Sales International is proudly introducing the Cirrus SR22 G2 GTS with a freshly overhauled engine and prop. This aircraft is equipped with a TKS system for anti-icing protection. It features an Avidyne R9 avionics suite with a synthetic display, Avidyne DFC100 autopilot, and QWERTY keypad. Additional avionics include a Garmin GTX330 transponder and Bendix King DME. The CAPS line cutters have been recently serviced, and the aircraft has undergone a fresh annual inspection. This Cirrus SR22 G2 GTS offers high-performance and cutting-edge technology for a superior flying experience.

## Aircraft details

| AIRCRAFT TYPE   | Single Engine Piston      |
|-----------------|---------------------------|
| MAKE            | Cirrus                    |
| MODEL           | SR22 G2 GTS               |
| YEAR            | 2004                      |
| REGISTRATION    | N147GT                    |
| AIRFRAME HOURS  | 3590 h                    |
| ENGINE          | IO-550-N41                |
| ENGINE HOURS    | 112 h SMOH                |
| ENGINE POWER    |                           |
| PROPELLER       | Hartzell PHC-J3YIF-<br>IN |
| PROPELLER HOURS | 83 h                      |
| ARC DUE         | 05/2024                   |