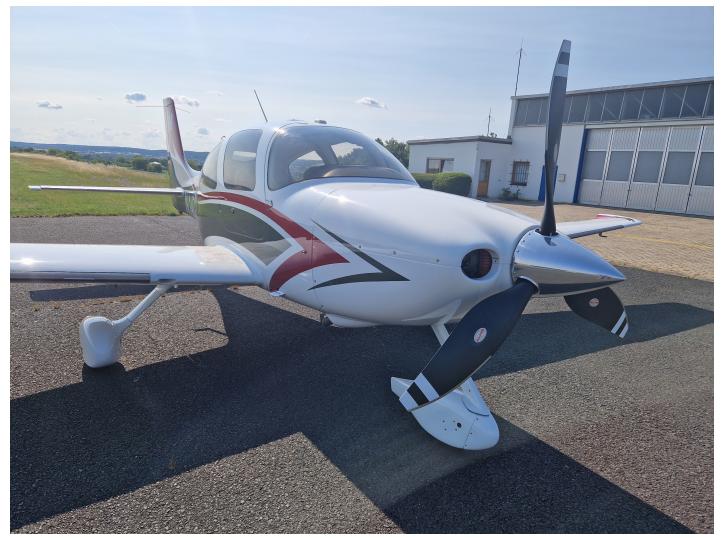

## Cirrus SR22 G2 GTS N147GT

307,000.00 EUR

Aviation Sales International is proudly introducing the Cirrus SR22 G2 GTS with a freshly overhauled engine and prop. This aircraft is equipped with a TKS system for anti-icing protection. It features an Avidyne R9 avionics suite with a synthetic display, Avidyne DFC100 autopilot, and QWERTY keypad. Additional avionics include a Garmin GTX330 transponder and Bendix King DME. The CAPS line cutters have been recently serviced, and the aircraft has undergone a fresh annual inspection. This Cirrus SR22 G2 GTS offers high-performance and cutting-edge technology for a superior flying experience.

## Aircraft details

| AIRCRAFT TYPE   | Single Engine Piston      |
|-----------------|---------------------------|
| MAKE            | Cirrus                    |
| MODEL           | SR22 G2 GTS               |
| YEAR            | 2004                      |
| REGISTRATION    | N147GT                    |
| AIRFRAME HOURS  | 3590 h                    |
| ENGINE          | IO-550-N41                |
| ENGINE HOURS    | 112 h SMOH                |
| ENGINE POWER    |                           |
| PROPELLER       | Hartzell PHC-J3YIF-<br>IN |
| PROPELLER HOURS | 83 h                      |
| ARC DUE         | 05/2024                   |