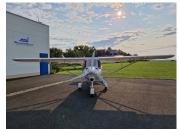

## **Ikarus C42 D-MKED**

54,000.00 EUR

SOLD

ASI is proud to present this C42 built in 2009!

Discover the skies like never before with the pristine Icarus C42! With low 611 flight hours, this aircraft is equipped with modern features including LED strobes, Dynon EFIS, and electric flaps for an exceptional flying experience. Worried about expenses? Rest easy, as the parachute is valid till 2027, ensuring worry-free flights. It's MTOW is still 472,5kg but can be increased over Comco Icarus.

## Aircraft details

| AIRCRAFT TYPE   | Single Engine Piston (UL/ULM) |
|-----------------|-------------------------------|
| MAKE            | Ikarus                        |
| MODEL           | C42 B                         |
| YEAR            | 2009                          |
| REGISTRATION    | D-MKED                        |
| AIRFRAME HOURS  | 611 h                         |
| ENGINE          | Rotax 912                     |
| ENGINE HOURS    | 611 h                         |
| ENGINE POWER    | 80 PS                         |
| PROPELLER       | Neuform CR75 3-Blatt          |
| PROPELLER HOURS | 320 h                         |
| ARC DUE         | 07/2024                       |