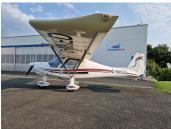

## **Ikarus C42 D-MKED**

54,000.00 EUR

SOLD

ASI is proud to present this C42 built in 2009!

Discover the skies like never before with the pristine Icarus C42! With low 611 flight hours, this aircraft is equipped with modern features including LED strobes, Dynon EFIS, and electric flaps for an exceptional flying experience. Worried about expenses? Rest easy, as the parachute is valid till 2027, ensuring worry-free flights. It's MTOW is still 472,5kg but can be increased over Comco Icarus.

## Aircraft details

| AIRCRAFT TYPE   | Single Engine Piston (UL/ULM) |
|-----------------|-------------------------------|
| MAKE            | Ikarus                        |
| MODEL           | C42 B                         |
| YEAR            | 2009                          |
| REGISTRATION    | D-MKED                        |
| AIRFRAME HOURS  | 611 h                         |
| ENGINE          | Rotax 912                     |
| ENGINE HOURS    | 611 h                         |
| ENGINE POWER    | 80 PS                         |
| PROPELLER       | Neuform CR75 3-Blatt          |
| PROPELLER HOURS | 320 h                         |
| ARC DUE         | 07/2024                       |