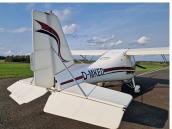

## **Ikarus C42 D-MKED**

54,000.00 EUR

SOLD

ASI is proud to present this C42 built in 2009!

Discover the skies like never before with the pristine Icarus C42! With low 611 flight hours, this aircraft is equipped with modern features including LED strobes, Dynon EFIS, and electric flaps for an exceptional flying experience. Worried about expenses? Rest easy, as the parachute is valid till 2027, ensuring worry-free flights. It's MTOW is still 472,5kg but can be increased over Comco Icarus.

## Aircraft details

| AIRCRAFT TYPE   | Single Engine Piston (UL/ULM) |
|-----------------|-------------------------------|
| MAKE            | Ikarus                        |
| MODEL           | C42 B                         |
| YEAR            | 2009                          |
| REGISTRATION    | D-MKED                        |
| AIRFRAME HOURS  | 611 h                         |
| ENGINE          | Rotax 912                     |
| ENGINE HOURS    | 611 h                         |
| ENGINE POWER    | 80 PS                         |
| PROPELLER       | Neuform CR75 3-Blatt          |
| PROPELLER HOURS | 320 h                         |
| ARC DUE         | 07/2024                       |