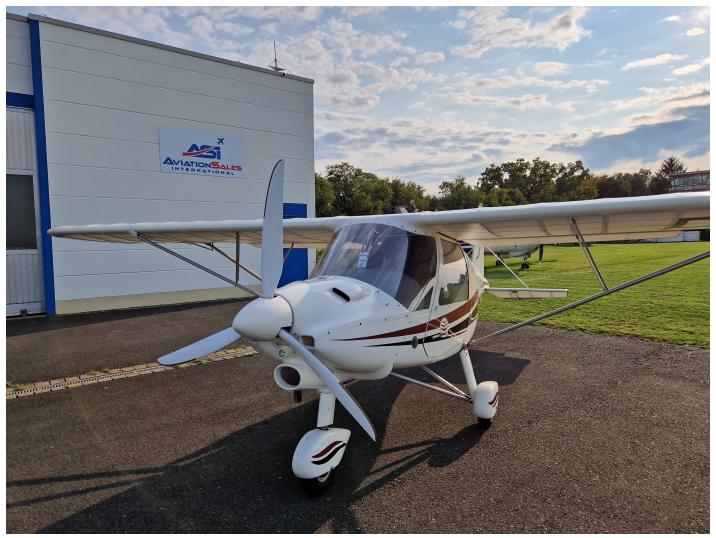

## **Ikarus C42 D-MKED**

54,000.00 EUR

SOLD

ASI is proud to present this C42 built in 2009!

Discover the skies like never before with the pristine Icarus C42! With low 611 flight hours, this aircraft is equipped with modern features including LED strobes, Dynon EFIS, and electric flaps for an exceptional flying experience. Worried about expenses? Rest easy, as the parachute is valid till 2027, ensuring worry-free flights. It's MTOW is still 472,5kg but can be increased over Comco Icarus.

## Aircraft details

| AIRCRAFT TYPE   | Single Engine Piston (UL/ULM) |
|-----------------|-------------------------------|
| MAKE            | Ikarus                        |
| MODEL           | C42 B                         |
| YEAR            | 2009                          |
| REGISTRATION    | D-MKED                        |
| AIRFRAME HOURS  | 611 h                         |
| ENGINE          | Rotax 912                     |
| ENGINE HOURS    | 611 h                         |
| ENGINE POWER    | 80 PS                         |
| PROPELLER       | Neuform CR75 3-Blatt          |
| PROPELLER HOURS | 320 h                         |
| ARC DUE         | 07/2024                       |