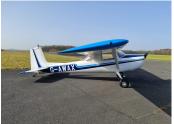

## Cessna 150 TD, G-AWAX

41,000.00 EUR

Cessna 150 TD for sale at Aviation Sales International, Alpha X-ray has been converted to a tail dragger STC, if you want to have some short field fun then this is the perfect aircraft.

She benefits from a recent leather interior and exterior paintwork that looks excellent.

## Aircraft details

| AIRCRAFT TYPE   | Fixed Wing Single               |
|-----------------|---------------------------------|
| MAKE            | Cessna                          |
| MODEL           | 150 Taildragger                 |
| YEAR            | 1964                            |
| REGISTRATION    | G-AWAX                          |
| AIRFRAME HOURS  | 5500                            |
| ENGINE          | Continental 0-200-A             |
| ENGINE HOURS    | 400 since overhaul in June 2015 |
| ENGINE POWER    |                                 |
| PROPELLER       | McCauley 1A100/MCM6950          |
| PROPELLER HOURS | TBC                             |
| ARC DUE         | May 2021                        |