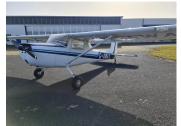

## Cessna 150 TD, G-AWAX

41,000.00 EUR

Cessna 150 TD for sale at Aviation Sales International, Alpha X-ray has been converted to a tail dragger STC, if you want to have some short field fun then this is the perfect aircraft.

She benefits from a recent leather interior and exterior paintwork that looks excellent.

## Aircraft details

| AIRCRAFT TYPE   | Fixed Wing Single               |
|-----------------|---------------------------------|
| MAKE            | Cessna                          |
| MODEL           | 150 Taildragger                 |
| YEAR            | 1964                            |
| REGISTRATION    | G-AWAX                          |
| AIRFRAME HOURS  | 5500                            |
| ENGINE          | Continental 0-200-A             |
| ENGINE HOURS    | 400 since overhaul in June 2015 |
| ENGINE POWER    |                                 |
| PROPELLER       | McCauley 1A100/MCM6950          |
| PROPELLER HOURS | TBC                             |
| ARC DUE         | May 2021                        |