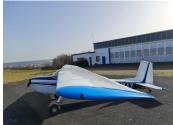

## Cessna 150 TD, G-AWAX

41,000.00 EUR

Cessna 150 TD for sale at Aviation Sales International, Alpha X-ray has been converted to a tail dragger STC, if you want to have some short field fun then this is the perfect aircraft.

She benefits from a recent leather interior and exterior paintwork that looks excellent.

## Aircraft details

| AIRCRAFT TYPE   | Fixed Wing Single               |
|-----------------|---------------------------------|
| MAKE            | Cessna                          |
| MODEL           | 150 Taildragger                 |
| YEAR            | 1964                            |
| REGISTRATION    | G-AWAX                          |
| AIRFRAME HOURS  | 5500                            |
| ENGINE          | Continental 0-200-A             |
| ENGINE HOURS    | 400 since overhaul in June 2015 |
| ENGINE POWER    |                                 |
| PROPELLER       | McCauley 1A100/MCM6950          |
| PROPELLER HOURS | TBC                             |
| ARC DUE         | May 2021                        |