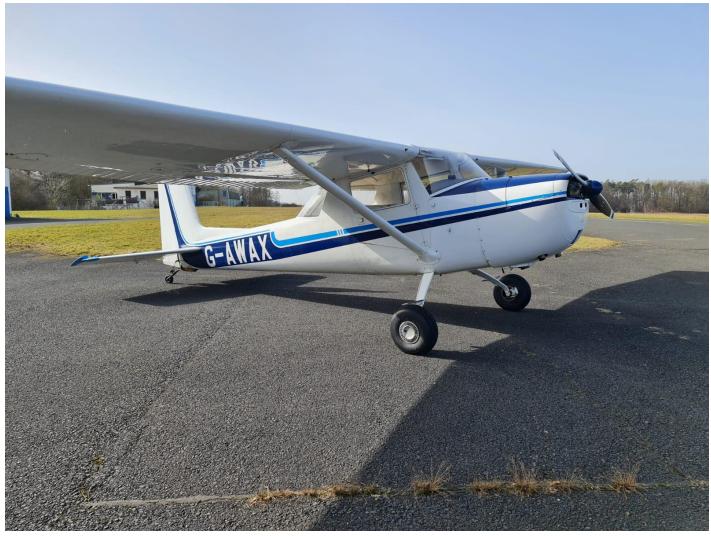

## Cessna 150 TD, G-AWAX

41,000.00 EUR

Cessna 150 TD for sale at Aviation Sales International, Alpha X-ray has been converted to a tail dragger STC, if you want to have some short field fun then this is the perfect aircraft.

She benefits from a recent leather interior and exterior paintwork that looks excellent.

## Aircraft details

| AIRCRAFT TYPE   | Fixed Wing Single               |
|-----------------|---------------------------------|
| MAKE            | Cessna                          |
| MODEL           | 150 Taildragger                 |
| YEAR            | 1964                            |
| REGISTRATION    | G-AWAX                          |
| AIRFRAME HOURS  | 5500                            |
| ENGINE          | Continental 0-200-A             |
| ENGINE HOURS    | 400 since overhaul in June 2015 |
| ENGINE POWER    |                                 |
| PROPELLER       | McCauley 1A100/MCM6950          |
| PROPELLER HOURS | TBC                             |
| ARC DUE         | May 2021                        |