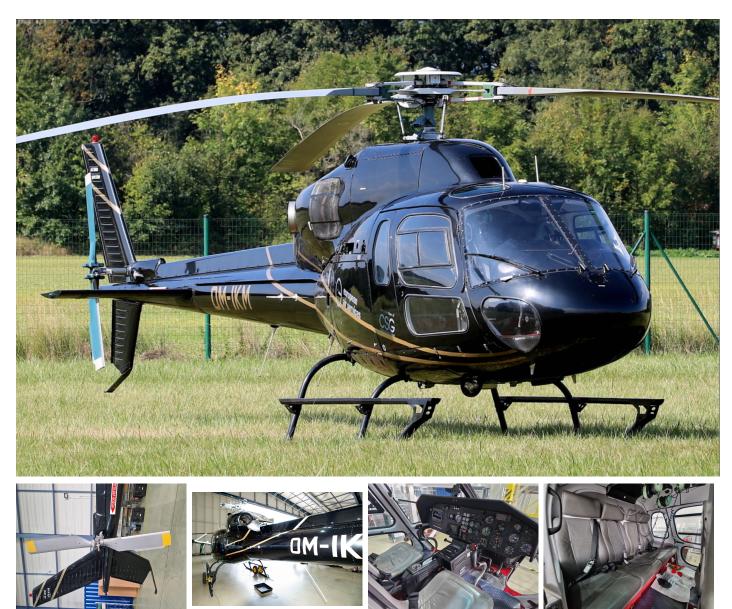

AS355N OM-IKM

## 875,000.00 EUR

+ EU Vat SOLD

ASI are proud to present this Eurocopter AS355N built in 2002 with just over 3000 hours since new.

The aircraft presents extremely well and has been used for commercial operations in Europe and currently under CAMO.

The 12 year inspection was completed in 2015 so good until 2027. The helicopter is equipped with an autopilot along with seating for six.

With low total time and good times remaining on all components this aircraft is ready for many years of flying.

## Aircraft details

| AIRCRAFT TYPE   | Helicopter           | Garmin GNS<br>Autopilot SFI<br>King KX165A<br>King KMA24<br>King KR87<br>Garmin GTX<br>King DME |
|-----------------|----------------------|-------------------------------------------------------------------------------------------------|
| MAKE            | Eurocopter           |                                                                                                 |
| MODEL           | AS355N               |                                                                                                 |
| YEAR            | 2002                 |                                                                                                 |
| REGISTRATION    | OM-IKM               |                                                                                                 |
| AIRFRAME HOURS  | 3100 h               |                                                                                                 |
| ENGINE          | 2x Engines Arrius 1A |                                                                                                 |
| ENGINE HOURS    | aprox 2000h each     |                                                                                                 |
| ENGINE POWER    | 456 HP               |                                                                                                 |
| PROPELLER       |                      |                                                                                                 |
| PROPELLER HOURS |                      |                                                                                                 |
| ARC DUE         |                      |                                                                                                 |