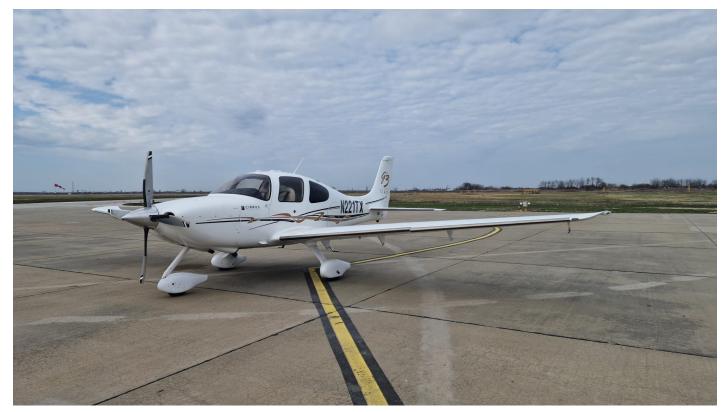

## **2008 Cirrus SR22T G3 N221TX**

380,000.00 EUR

The Cirrus SR22 is an extremely modern and well equipped aircraft offering top of the class safety, reliability and comfort. The revolutionary CAPS system gives the pilot peace of mind through the airframe parachute system.

Our example has just 237 hours on the turbo-normalised Continental six-cylinder engine and a well equipped IFR panel ready for touring around the Europe. With TKS and Oxygen systems installed it is capable of flight in almost any conditions.