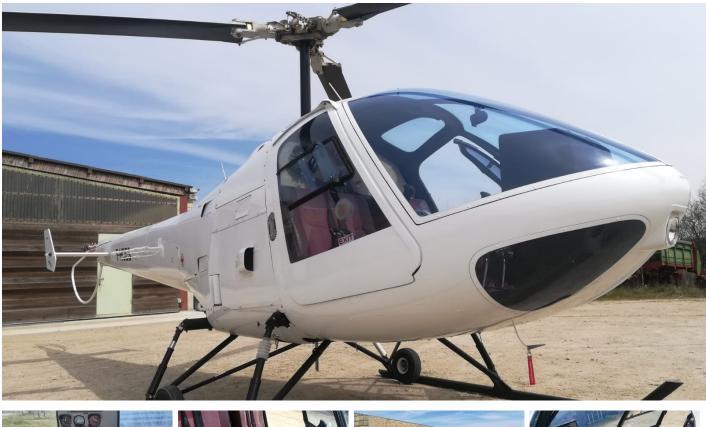

## **Enstrom 280FX Shark**

## 162,500.00 EUR

SOLD

We are proud to present this mid 90's Enstrom 280FX Shark with very good remaining times and without the calendar limits associated with Robinson helicopters. The helicopter is ideal for a private owner or for commercial operation and is popular with police forces as a patrol helicopter.

## Aircraft details

| AIRCRAFT TYPE                | Helicopter                        |
|------------------------------|-----------------------------------|
| MAKE                         | Enstrom                           |
| MODEL                        | 280FX Shark                       |
| YEAR                         | 1995                              |
| REGISTRATION                 | F-HOES                            |
| AIRFRAME HOURS               | 1600                              |
| ENGINE                       | Lycoming TIO-360                  |
|                              |                                   |
| ENGINE HOURS                 | 110 since overhaul in 2012        |
| ENGINE HOURS<br>ENGINE POWER | 110 since overhaul in 2012<br>N/A |
|                              |                                   |
| ENGINE POWER                 | N/A                               |