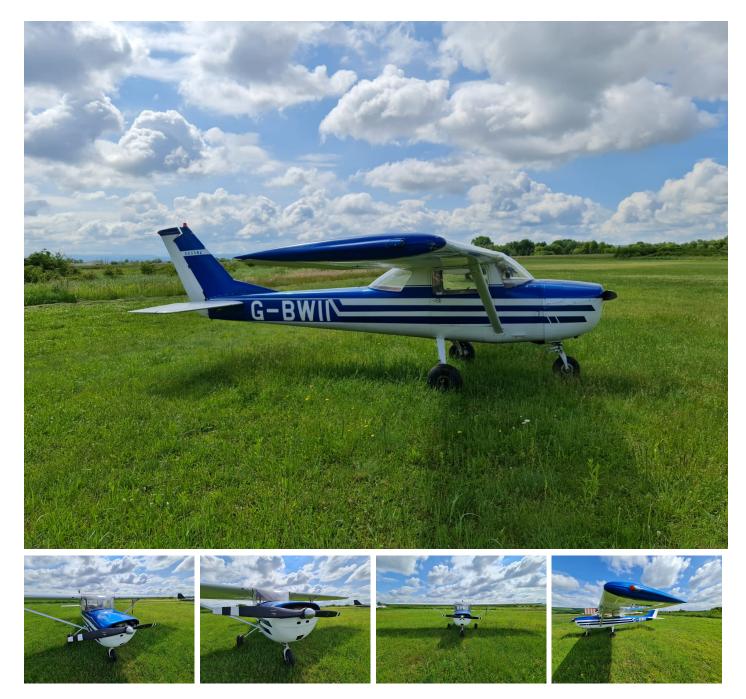

## Cessna 150 G-BWII

We are proud to present this little Cessna 150 all ready to fly away. This is an honest little aircraft ideal for having some fun or building hours. She benefits from a fresh annual and ARC valid until March 2022.

## Aircraft details

| AIRCRAFT TYPE   | Single Engine Piston   |
|-----------------|------------------------|
| MAKE            | Cessna                 |
| MODEL           | 150 G                  |
| YEAR            | 1966                   |
| REGISTRATION    | G-BWII                 |
| AIRFRAME HOURS  | 5500                   |
| ENGINE          | CONTINENTAL O-200-A    |
| ENGINE HOURS    | 2100                   |
| ENGINE POWER    | 100HP                  |
| PROPELLER       | MCCAULEY 1A100/MCM6950 |
| PROPELLER HOURS | 300                    |
| ARC DUE         | March 2022             |