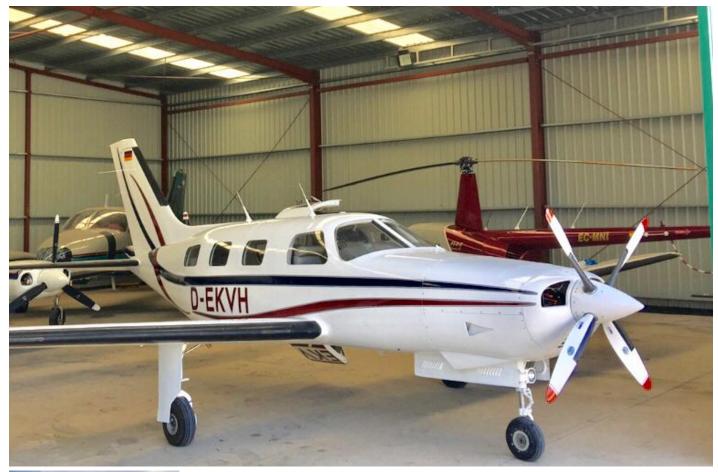

## Piper PA46 310P Malibu

+ EU Vat SOLD

ASI are proud to present this low time Piper PA46 Malibu with just over 2000 hours total time the aircraft is in very good condition, both the engine and propeller were recently overhauled and have just been run in since. The aircraft presents well and the exterior coach work along with the 4 blade MT propeller really set it off. Yes the avionics are a little dated but they are the only thing that requires investment and this is reflected in the asking price. If you would like a fast pressurised aircraft to get above the weather then this is the ideal choice.

## Aircraft details

| AIRCRAFT TYPE   | Single Engine Piston      |
|-----------------|---------------------------|
| MAKE            | Piper                     |
| MODEL           | PA46                      |
| YEAR            | 1984                      |
| REGISTRATION    | D-EKVH                    |
| AIRFRAME HOURS  | 2015                      |
| ENGINE          | Continental TSIO-520-BE   |
| ENGINE HOURS    | 60 since overhaul in 2018 |
| ENGINE POWER    | 310HP                     |
| PROPELLER       | MTV Propeller 14D         |
| PROPELLER HOURS | 60 since overhaul in 2018 |
| ARC DUE         | November 2021             |