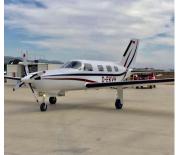

## Piper PA46 310P Malibu

+ EU Vat SOLD

ASI are proud to present this low time Piper PA46 Malibu with just over 2000 hours total time the aircraft is in very good condition, both the engine and propeller were recently overhauled and have just been run in since. The aircraft presents well and the exterior coach work along with the 4 blade MT propeller really set it off. Yes the avionics are a little dated but they are the only thing that requires investment and this is reflected in the asking price. If you would like a fast pressurised aircraft to get above the weather then this is the ideal choice.

## Aircraft details

| AIRCRAFT TYPE   | Single Engine Piston      |
|-----------------|---------------------------|
| MAKE            | Piper                     |
| MODEL           | PA46                      |
| YEAR            | 1984                      |
| REGISTRATION    | D-EKVH                    |
| AIRFRAME HOURS  | 2015                      |
| ENGINE          | Continental TSIO-520-BE   |
| ENGINE HOURS    | 60 since overhaul in 2018 |
| ENGINE POWER    | 310HP                     |
| PROPELLER       | MTV Propeller 14D         |
| PROPELLER HOURS | 60 since overhaul in 2018 |
| ARC DUE         | November 2021             |