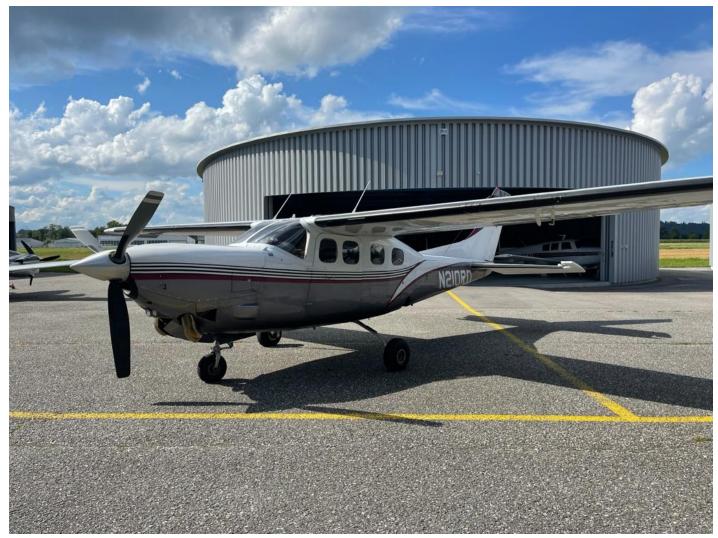

## **Cessna Silver Eagle**

620,000.00 EUR

+ EU Vat

ASI are proud to present this outstanding Cessna P210N Silver Eagle Turbine N210RD. Converted in 2005 with a fresh Rolls Royce 250-B17 turbine with power upgrade it is producing a whopping 477SHP. With a TAS north of 200knots and a fuel burn of around 80 liters of JetA1 per hour this really is a true IFR touring aircraft to get you high above the weather in pressurised comfort and with the reliability of the proven and tested Rolls Royce Allison turbo prop. Propeller just 30 hours since new. Visit our showroom today at Neustadt Aisch EDQN.

## Aircraft details

| AIRCRAFT TYPE             | Single Engine Turbine                                                           |
|---------------------------|---------------------------------------------------------------------------------|
| MAKE                      | Cessna                                                                          |
| MODEL                     | P210N Silver Eagle                                                              |
| YEAR                      | 1981                                                                            |
| REGISTRATION              | N210RD                                                                          |
| AIRFRAME HOURS            | 3650                                                                            |
|                           |                                                                                 |
| ENGINE                    | Rolls Royce 250-B17 F/2                                                         |
| ENGINE HOURS              | Rolls Royce 250-B17 F/2  2090 since new, mid life hot section completed at 1750 |
|                           | 2090 since new, mid life hot section                                            |
| ENGINE HOURS              | 2090 since new, mid life hot section completed at 1750                          |
| ENGINE HOURS ENGINE POWER | 2090 since new, mid life hot section completed at 1750 477 SHP                  |