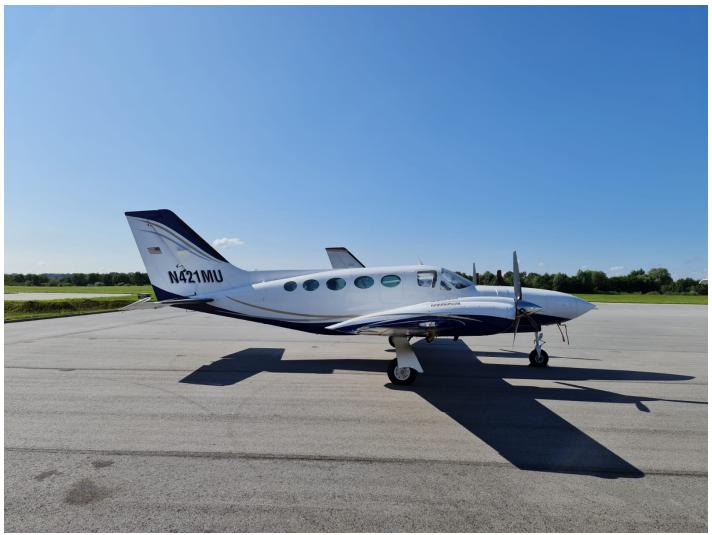

## Cessna 421C Golden Eagle N421MU

+ EU Vat SOLD

ASI are proud to present this outstanding Cessna 421C Golden Eagle built in 1977. The aircraft has had a fortune spent on it to bring it up to date with two fresh zero time factory engines in 2021 and two tone leather interior in the same year. All exterior coach works were completed from bare metal in 2018 and she just looks fantastic. Everything is working well and Avionik Straubing have just serviced the instruments and autopilot. With seating for eight including the belted potty there is plenty of room for passengers and bags. The aircraft has two additional locker fuel tanks for extra endurance. If you are looking for a fast twin to get you around high above the weather in pressurized comfort then look no further then this Golden Eagle.

## Aircraft details

| AIRCRAFT TYPE   | Multi Engine Piston   |
|-----------------|-----------------------|
| MAKE            | Cessna                |
| MODEL           | 421C Golden Eagle     |
| YEAR            | 1977                  |
| REGISTRATION    | N421MU                |
| AIRFRAME HOURS  | 5600                  |
| ENGINE          | Continental GTSIO-520 |
| ENGINE HOURS    | Zero (new engines)    |
| ENGINE POWER    | 375 HP                |
| PROPELLER       | 3FF32C501-A           |
| PROPELLER HOURS | 250 since overhaul    |
| ARC DUE         | July 2022             |