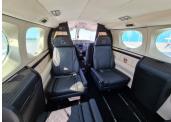

## Cessna 421C Golden Eagle N421MU

+ EU Vat SOLD

ASI are proud to present this outstanding Cessna 421C Golden Eagle built in 1977. The aircraft has had a fortune spent on it to bring it up to date with two fresh zero time factory engines in 2021 and two tone leather interior in the same year. All exterior coach works were completed from bare metal in 2018 and she just looks fantastic. Everything is working well and Avionik Straubing have just serviced the instruments and autopilot. With seating for eight including the belted potty there is plenty of room for passengers and bags. The aircraft has two additional locker fuel tanks for extra endurance. If you are looking for a fast twin to get you around high above the weather in pressurized comfort then look no further then this Golden Eagle.