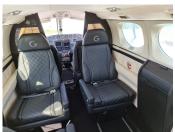

## Cessna 421C Golden Eagle N421MU

+ EU Vat SOLD

ASI are proud to present this outstanding Cessna 421C Golden Eagle built in 1977. The aircraft has had a fortune spent on it to bring it up to date with two fresh zero time factory engines in 2021 and two tone leather interior in the same year. All exterior coach works were completed from bare metal in 2018 and she just looks fantastic. Everything is working well and Avionik Straubing have just serviced the instruments and autopilot. With seating for eight including the belted potty there is plenty of room for passengers and bags. The aircraft has two additional locker fuel tanks for extra endurance. If you are looking for a fast twin to get you around high above the weather in pressurized comfort then look no further then this Golden Eagle.