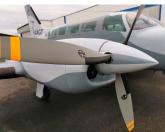

## Cessna 404 Titan N404GT

+ EU Vat

ASI are proud to present this 1978 Cessna 404 Titan. With trailing link undercarriage, seating for nine people and large cargo door this is a real load hauling aircraft, ideal to carry passengers or cargo. The aircraft benefits from mid life engines both installed in 2012 along with low time props. It presents very well and is available for viewing at our showroom at Neustadt Aisch EDQN.