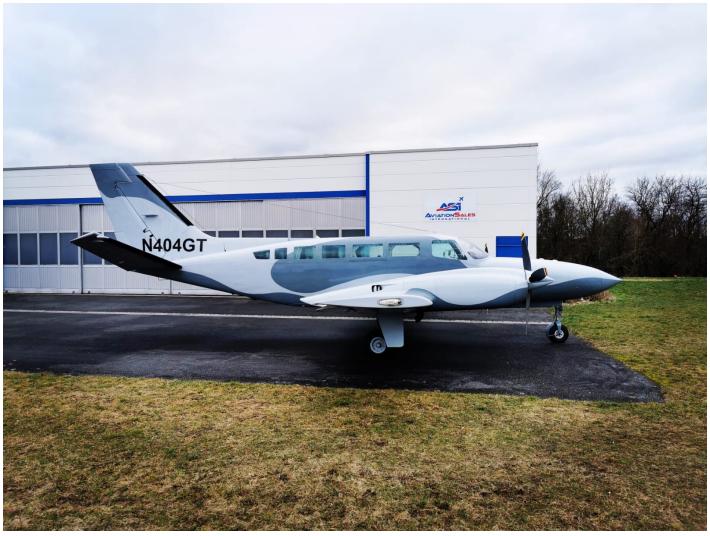

## Cessna 404 Titan N404GT

+ EU Vat

ASI are proud to present this 1978 Cessna 404 Titan. With trailing link undercarriage, seating for nine people and large cargo door this is a real load hauling aircraft, ideal to carry passengers or cargo. The aircraft benefits from mid life engines both installed in 2012 along with low time props. It presents very well and is available for viewing at our showroom at Neustadt Aisch EDQN.

## Aircraft details

| AIRCRAFT TYPE   | Multi Engine Piston                       |
|-----------------|-------------------------------------------|
| MAKE            | Cessna                                    |
| MODEL           | C404                                      |
| YEAR            | 1978                                      |
| REGISTRATION    | N404GT                                    |
| AIRFRAME HOURS  | 10800                                     |
| ENGINE          | Continental GTSIO-520-M                   |
| ENGINE HOURS    | 830 Since Zero Time Overhaul in year 2012 |
| ENGINE POWER    | 375HP                                     |
| PROPELLER       | 3FF32C501-A                               |
| PROPELLER HOURS | 280 hours L / 30 hours R                  |
| ARC DUE         | April 2022                                |