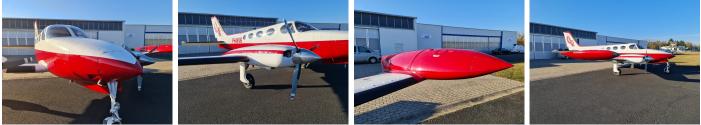

## Cessna 340A PH-NVK

## 295,000.00 EUR

SOLD

ASI are proud to present this European registered Cessna 340A built in 1980 and with fresh RAM VI engines installed in 2021 with just over 40 hours since new. The outstanding aircraft benifits from having all SID's completed and is ready to go into commercial operations or to a private buyer. The airframe has only 2400 hours from new an it has many extras including spoilers, votex generators and airconditioning to name a few. Interior was new in 2020 and exterior coachworks renewed at the same time.