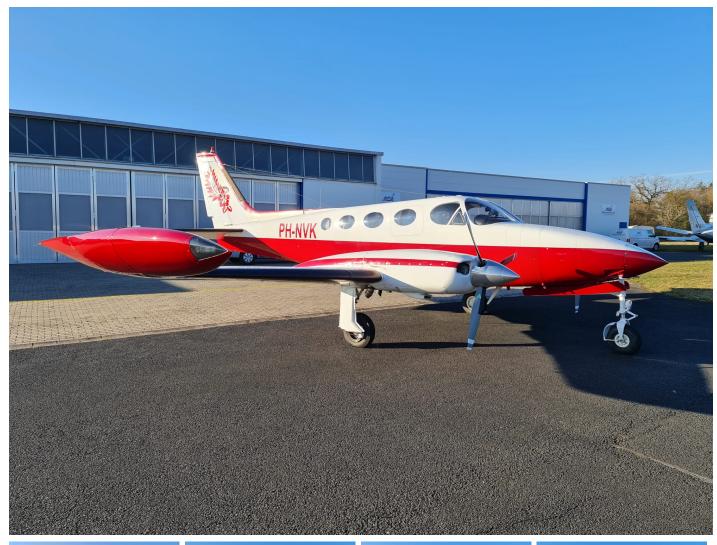

## Cessna 340A PH-NVK

## 295,000.00 EUR

SOLD

ASI are proud to present this European registered Cessna 340A built in 1980 and with fresh RAM VI engines installed in 2021 with just over 40 hours since new. The outstanding aircraft benifits from having all SID's completed and is ready to go into commercial operations or to a private buyer. The airframe has only 2400 hours from new an it has many extras including spoilers, votex generators and airconditioning to name a few. Interior was new in 2020 and exterior coachworks renewed at the same time.