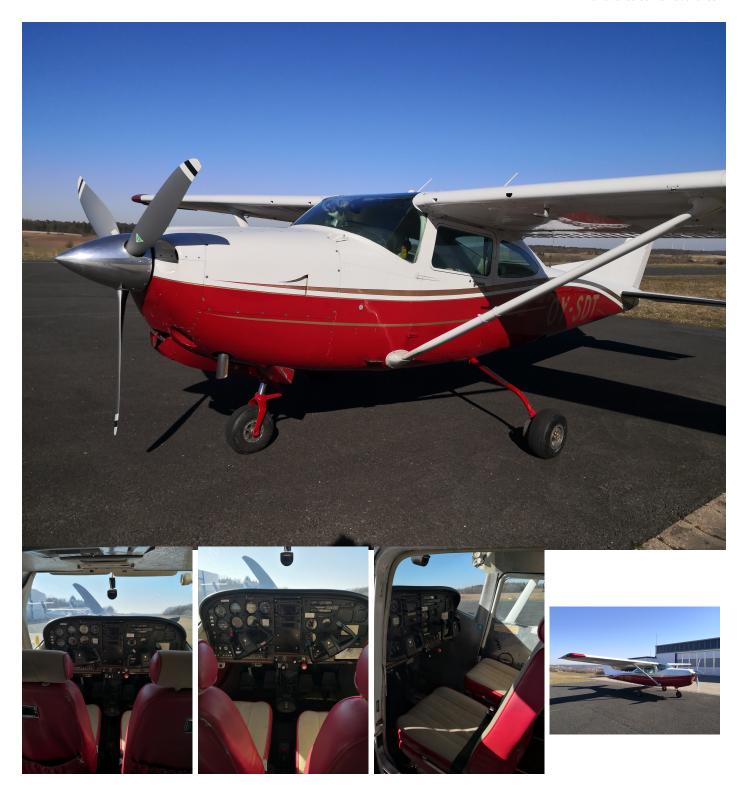

Cessna TR182 OY-SDT

135,000.00 EUR

SOLD

ASI is proud to present this 1982 Cessna 182 with retractable gear. The aircraft is in good condition both inside and out. The C182 is currently configured for skydiving. All original red leather seats are included. The rear bench seat can be installed using Cessna Parts catalog part #0711665-1 & -2. If desired, you can have the interior reworked according to your own wishes before installation. If you are looking for a dependable airdrop or later converted touring aircraft that has room for the whole family then check out this Cessna 182.

## Aircraft details

| AIRCRAFT TYPE   | Single Engine Piston |
|-----------------|----------------------|
| MAKE            | Cessna               |
| MODEL           | TR182                |
| YEAR            | 1982                 |
| REGISTRATION    | OY-SDT               |
| AIRFRAME HOURS  | 4575                 |
| ENGINE          | Lycoming O-540-L3C5D |
| ENGINE HOURS    | 1494 since overhaul  |
| ENGINE POWER    | 235 PS               |
| PROPELLER       | Hartzell HC-I3YR-1RF |
| PROPELLER HOURS | 431 since overhaul   |
| ARC DUE         | 21.06.2022           |