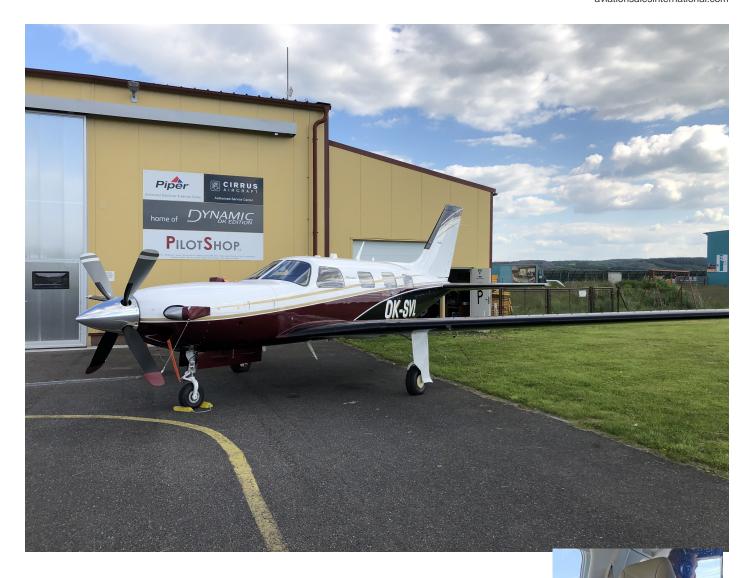

## **OK-SVL PA46 Meridian**

+ EU Vat SOLD

Aviation Sales International is proud to present this 2011 Piper PA46 Meridian complete with a full Garmin glass cockpit. This includes the Garmin G1000 Glass Panel Avionics Suite (2x PFD + 1x MFD). If you are looking for a Meridian then this really has everything you could wish for. The plane is in very good condition and feels great in the air. Probably the best on the market right now.