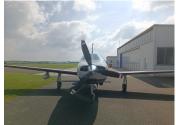

## Piper PA-46-350P PH-ROD

0.00 EUR

ASI are proud to present this highly equipped Piper PA46 Malibu with just over 1236 hours total time the aircraft is in very good condition, the painting is renewed and looks fantastic. The interior of the aircraft presents really well. The modern avionics and the Avidyne glass cockpit are the best you can have. If you would like a fast pressurised aircraft to get above the weather then this is the ideal choice.

## Aircraft details

| AIRCRAFT TYPE   | Single Engine Piston |
|-----------------|----------------------|
| MAKE            | Piper                |
| MODEL           | PA46 350P            |
| YEAR            | 2008                 |
| REGISTRATION    | PH-ROD               |
| AIRFRAME HOURS  | 1240 TT              |
| ENGINE          | TIO-540-AE2A         |
| ENGINE HOURS    | 1240 TSO             |
| ENGINE POWER    | 350 PS               |
| PROPELLER       | HC-I3YR-1E           |
| PROPELLER HOURS | 385 TSO              |
| ARC DUE         | 22.07.2022           |