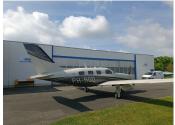

## Piper PA-46-350P PH-ROD

0.00 EUR

ASI are proud to present this highly equipped Piper PA46 Malibu with just over 1236 hours total time the aircraft is in very good condition, the painting is renewed and looks fantastic. The interior of the aircraft presents really well. The modern avionics and the Avidyne glass cockpit are the best you can have. If you would like a fast pressurised aircraft to get above the weather then this is the ideal choice.

## Aircraft details

| AIRCRAFT TYPE   | Single Engine Piston |
|-----------------|----------------------|
| MAKE            | Piper                |
| MODEL           | PA46 350P            |
| YEAR            | 2008                 |
| REGISTRATION    | PH-ROD               |
| AIRFRAME HOURS  | 1240 TT              |
| ENGINE          | TIO-540-AE2A         |
| ENGINE HOURS    | 1240 TSO             |
| ENGINE POWER    | 350 PS               |
| PROPELLER       | HC-I3YR-1E           |
| PROPELLER HOURS | 385 TSO              |
| ARC DUE         | 22.07.2022           |