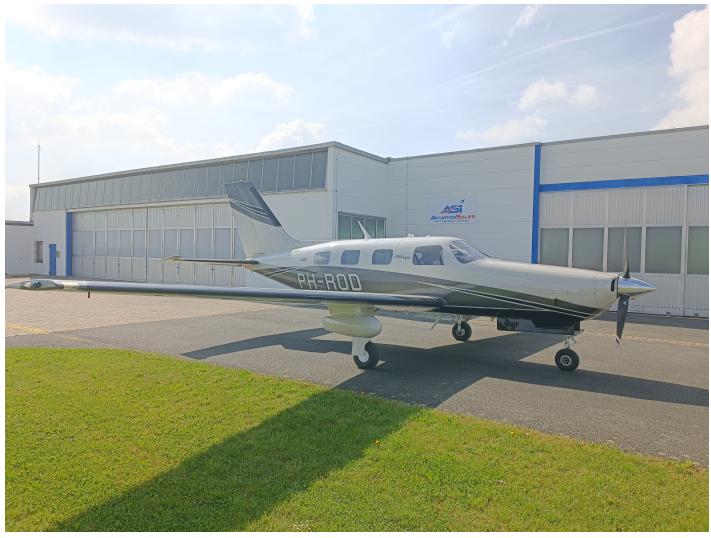

## Piper PA-46-350P PH-ROD

0.00 EUR

ASI are proud to present this highly equipped Piper PA46 Malibu with just over 1236 hours total time the aircraft is in very good condition, the painting is renewed and looks fantastic. The interior of the aircraft presents really well. The modern avionics and the Avidyne glass cockpit are the best you can have. If you would like a fast pressurised aircraft to get above the weather then this is the ideal choice.

## Aircraft details

| AIRCRAFT TYPE   | Single Engine Piston |
|-----------------|----------------------|
| MAKE            | Piper                |
| MODEL           | PA46 350P            |
| YEAR            | 2008                 |
| REGISTRATION    | PH-ROD               |
| AIRFRAME HOURS  | 1240 TT              |
| ENGINE          | TIO-540-AE2A         |
| ENGINE HOURS    | 1240 TSO             |
| ENGINE POWER    | 350 PS               |
| PROPELLER       | HC-I3YR-1E           |
| PROPELLER HOURS | 385 TSO              |
| ARC DUE         | 22.07.2022           |