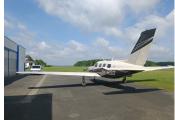

## Piper PA-46-350P PH-ROD

0.00 EUR

ASI are proud to present this highly equipped Piper PA46 Malibu with just over 1236 hours total time the aircraft is in very good condition, the painting is renewed and looks fantastic. The interior of the aircraft presents really well. The modern avionics and the Avidyne glass cockpit are the best you can have. If you would like a fast pressurised aircraft to get above the weather then this is the ideal choice.

## Aircraft details

| AIRCRAFT TYPE   | Single Engine Piston |
|-----------------|----------------------|
| MAKE            | Piper                |
| MODEL           | PA46 350P            |
| YEAR            | 2008                 |
| REGISTRATION    | PH-ROD               |
| AIRFRAME HOURS  | 1240 TT              |
| ENGINE          | TIO-540-AE2A         |
| ENGINE HOURS    | 1240 TSO             |
| ENGINE POWER    | 350 PS               |
| PROPELLER       | HC-I3YR-1E           |
| PROPELLER HOURS | 385 TSO              |
| ARC DUE         | 22.07.2022           |